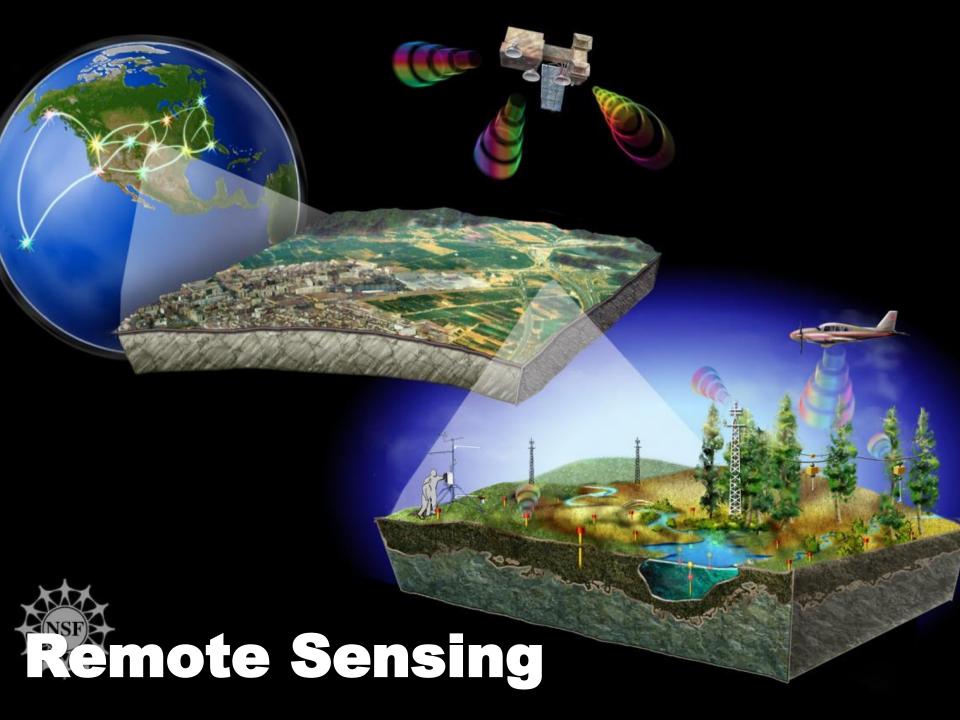

# **Geospatial Technologies**

- Geographic Information System
- Global Positioning System
- Remote Sensing
- Web Maps
- Mash-up
- Virtual Globe
- Digital Cities